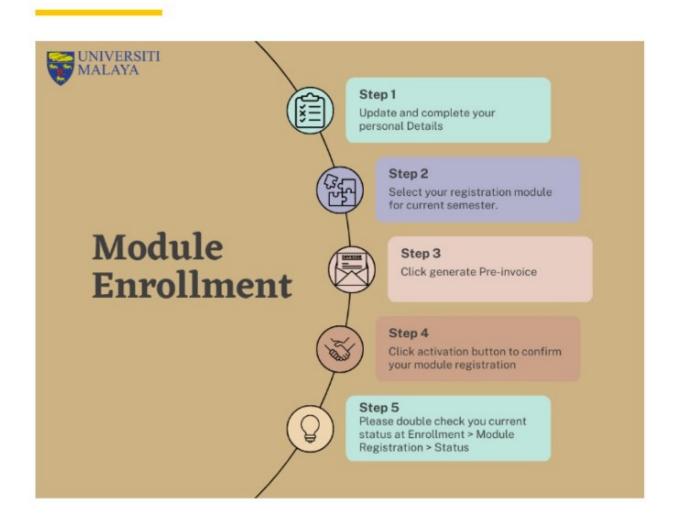

### MODULE ENROLLMENT

- 2. Candidate **is considered Not Registered (TM)** if one of the above actions has not been done completely.
- 3. Candidates are reminded to follow the schedule given by the University.
- 4. Candidates are advised to regularly check siswamail for any updated information. Candidate must use siswamail in dealing with the University related to candidature.
- 5. For timetable kindly refer to Faculty of Education website <a href="https://education.um.edu.my/">https://education.um.edu.my/</a> > Students > Timetable. Kindly choose the right group/occurrence in the Maya based on the

timetable in the faculty website. Changing of group/occurrence once confirmation has been done will consider as registration of new course, therefore some fees will be charged.

6. Please refer to <a href="https://umsitsguide.um.edu.my/">https://umsitsguide.um.edu.my/</a> or <a href="https://umsd.um.edu.my/">https://masd.um.edu.my/</a> for details on registration or current information.